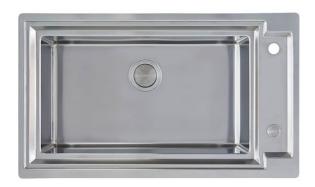

### **OUTLINE H25**

Kitchen Sinks Code: 6625 000

### **DETAILS**

| Edge/Installation Type | Rim h25 mm                                                      |
|------------------------|-----------------------------------------------------------------|
| Material               | AISI 304 stainless steel                                        |
| Texture                | Brushed in line                                                 |
| Base                   | 90 cm                                                           |
| Dimensions             | 880 x 518 mm                                                    |
| Standard fittings      | Fixing hooks, gasket, drain, overflow and siphon, boxed packing |
| Mixer holes            | 2 standard holes - 3rd hole on request                          |
| Built-in hole          | View technical data sheet                                       |
| Drainer                | No                                                              |
|                        |                                                                 |