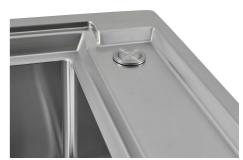

The elegant SPACE steel cap closes the drain and leaves no visible residues collected in the basket below. Space also has a small footprint and allows the optimal use of the under-sink

### **TECHNICAL DATA**

Space waste fitting

compartment.