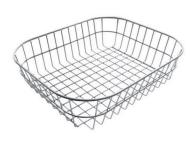

### **OPTIONAL ACCESSORIES**

Stainless steel basket 8611 000

Stainless steel perforated tray 8156 000

Walnut-wood chopping board 8642 004