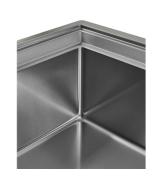

### **DETAILS**

| Edge/Installation Type | Rim h25 mm                                                      |
|------------------------|-----------------------------------------------------------------|
| Material               | AISI 304 stainless steel                                        |
| Texture                | Brushed in line                                                 |
| Base                   | 90 cm                                                           |
| Dimensions             | 880 x 518 mm                                                    |
| Standard fittings      | Fixing hooks, gasket, drain, overflow and siphon, boxed packing |
| Mixer holes            | 2 standard holes - 3rd hole on request                          |
| Built-in hole          | View technical data sheet                                       |
| Drainer                | No                                                              |
|                        |                                                                 |

| Number of bowls                                                                                    | 1 bowl                                                                                                                                                                                                      |
|----------------------------------------------------------------------------------------------------|-------------------------------------------------------------------------------------------------------------------------------------------------------------------------------------------------------------|
| Waste fitting                                                                                      | Drain with automatic control SPACE (PUSH)                                                                                                                                                                   |
| EQUIPMENT                                                                                          |                                                                                                                                                                                                             |
| 8407 116 - Space Push<br>automatic waste fitting<br>8100 606 - Black grid<br>8100 607 - Black grid |                                                                                                                                                                                                             |
| FEATURES                                                                                           |                                                                                                                                                                                                             |
| Deep bowls                                                                                         | This bowls reach an important depth, over 20 cm, thanks to the advanced production technology, that can be offer great capiency and practicity in all the washing operations.                               |
| High thickness                                                                                     | 1mm thick steel. A significant thickness, which guarantees the maximum sturdiness and durability.                                                                                                           |
| Perimetral overflow                                                                                | The overflow is always a security on the Foster sinks that prevents the overflow of water in case of oversights. The perimeter drain solution improves aesthetics thanks to its square and essential shape. |
| Small radius                                                                                       | Bowls with squared shapes with a modern design and an increased capacity, for a minimal aesthetics connected with an extreme practicity.                                                                    |