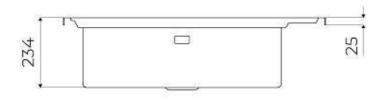

### **DETAILS**

| Edge/Installation Type | Rim h25 mm                                                      |
|------------------------|-----------------------------------------------------------------|
| Material               | AISI 304 stainless steel                                        |
| Texture                | Brushed in line                                                 |
| Base                   | 90 cm                                                           |
| Dimensions             | 880 x 518 mm                                                    |
| Standard fittings      | Fixing hooks, gasket, drain, overflow and siphon, boxed packing |
| Mixer holes            | 2 standard holes - 3rd hole on request                          |
| Built-in hole          | View technical data sheet                                       |
| Drainer                | No                                                              |
|                        |                                                                 |

| Number of bowls                                                                                    | 1 bowl                                                                                                                                                                                                      |
|----------------------------------------------------------------------------------------------------|-------------------------------------------------------------------------------------------------------------------------------------------------------------------------------------------------------------|
| Waste fitting                                                                                      | Drain with automatic control SPACE (PUSH)                                                                                                                                                                   |
| EQUIPMENT                                                                                          |                                                                                                                                                                                                             |
| 8407 116 - Space Push<br>automatic waste fitting<br>8100 606 - Black grid<br>8100 607 - Black grid |                                                                                                                                                                                                             |
| FEATURES                                                                                           |                                                                                                                                                                                                             |
| Deep bowls                                                                                         | This bowls reach an important depth, over 20 cm, thanks to the advanced production technology, that can be offer great capiency and practicity in all the washing operations.                               |
| High thickness                                                                                     | 1mm thick steel. A significant thickness, which guarantees the maximum sturdiness and durability.                                                                                                           |
| Perimetral overflow                                                                                | The overflow is always a security on the Foster sinks that prevents the overflow of water in case of oversights. The perimeter drain solution improves aesthetics thanks to its square and essential shape. |
| Small radius                                                                                       | Bowls with squared shapes with a modern design and an increased capacity, for a minimal aesthetics connected with an extreme practicity.                                                                    |