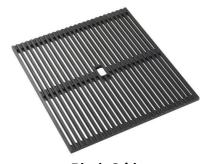

| Number of bowls                                                                                    | 1 bowl                                                                                                                                                                                                      |
|----------------------------------------------------------------------------------------------------|-------------------------------------------------------------------------------------------------------------------------------------------------------------------------------------------------------------|
| Waste fitting                                                                                      | Drain with automatic control SPACE (PUSH)                                                                                                                                                                   |
| EQUIPMENT                                                                                          |                                                                                                                                                                                                             |
| 8407 116 - Space Push<br>automatic waste fitting<br>8100 606 - Black grid<br>8100 607 - Black grid |                                                                                                                                                                                                             |
| FEATURES                                                                                           |                                                                                                                                                                                                             |
| Deep bowls                                                                                         | This bowls reach an important depth, over 20 cm, thanks to the advanced production technology, that can be offer great capiency and practicity in all the washing operations.                               |
| High thickness                                                                                     | 1mm thick steel. A significant thickness, which guarantees the maximum sturdiness and durability.                                                                                                           |
| Perimetral overflow                                                                                | The overflow is always a security on the Foster sinks that prevents the overflow of water in case of oversights. The perimeter drain solution improves aesthetics thanks to its square and essential shape. |
| Small radius                                                                                       | Bowls with squared shapes with a modern design and an increased capacity, for a minimal aesthetics connected with an extreme practicity.                                                                    |

### **EQUIPMENT**

Black Grid 8100 606

Black Grid 8100 607

Space Push automatic waste fitting
- PP
8407 116