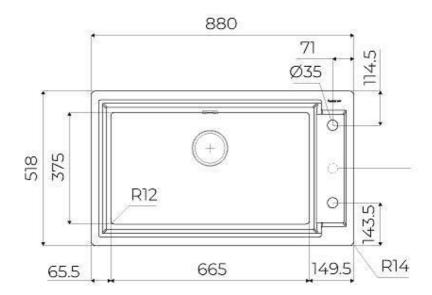

### **DETAILS**

| Edge/Installation Type | Rim h25 mm                                                      |
|------------------------|-----------------------------------------------------------------|
| Material               | AISI 304 stainless steel                                        |
| Texture                | Brushed in line                                                 |
| Base                   | 90 cm                                                           |
| Dimensions             | 880 x 518 mm                                                    |
| Standard fittings      | Fixing hooks, gasket, drain, overflow and siphon, boxed packing |
| Mixer holes            | 2 standard holes - 3rd hole on request                          |
| Built-in hole          | View technical data sheet                                       |
| Drainer                | No                                                              |
|                        |                                                                 |

| Number of bowls                                                                                    | 1 bowl                                                                                                                                                                                                      |
|----------------------------------------------------------------------------------------------------|-------------------------------------------------------------------------------------------------------------------------------------------------------------------------------------------------------------|
| Waste fitting                                                                                      | Drain with automatic control SPACE (PUSH)                                                                                                                                                                   |
| EQUIPMENT                                                                                          |                                                                                                                                                                                                             |
| 8407 116 - Space Push<br>automatic waste fitting<br>8100 606 - Black grid<br>8100 607 - Black grid |                                                                                                                                                                                                             |
| FEATURES                                                                                           |                                                                                                                                                                                                             |
| Deep bowls                                                                                         | This bowls reach an important depth, over 20 cm, thanks to the advanced production technology, that can be offer great capiency and practicity in all the washing operations.                               |
| High thickness                                                                                     | 1mm thick steel. A significant thickness, which guarantees the maximum sturdiness and durability.                                                                                                           |
| Perimetral overflow                                                                                | The overflow is always a security on the Foster sinks that prevents the overflow of water in case of oversights. The perimeter drain solution improves aesthetics thanks to its square and essential shape. |
| Small radius                                                                                       | Bowls with squared shapes with a modern design and an increased capacity, for a minimal aesthetics connected with an extreme practicity.                                                                    |