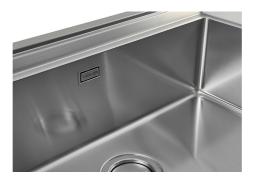

### **DETAILS**

| Edge/Installation Type | Rim h25 mm                                                      |
|------------------------|-----------------------------------------------------------------|
| Material               | AISI 304 stainless steel                                        |
| Texture                | Brushed in line                                                 |
| Base                   | 90 cm                                                           |
| Dimensions             | 880 x 518 mm                                                    |
| Standard fittings      | Fixing hooks, gasket, drain, overflow and siphon, boxed packing |
| Mixer holes            | 2 standard holes - 3rd hole on request                          |
| Built-in hole          | View technical data sheet                                       |
| Drainer                | No                                                              |
|                        |                                                                 |

| Number of bowls                                                                                    | 1 bowl                                                                                                                                                                                                      |
|----------------------------------------------------------------------------------------------------|-------------------------------------------------------------------------------------------------------------------------------------------------------------------------------------------------------------|
| Waste fitting                                                                                      | Drain with automatic control SPACE (PUSH)                                                                                                                                                                   |
| EQUIPMENT                                                                                          |                                                                                                                                                                                                             |
| 8407 116 - Space Push<br>automatic waste fitting<br>8100 606 - Black grid<br>8100 607 - Black grid |                                                                                                                                                                                                             |
| FEATURES                                                                                           |                                                                                                                                                                                                             |
| Deep bowls                                                                                         | This bowls reach an important depth, over 20 cm, thanks to the advanced production technology, that can be offer great capiency and practicity in all the washing operations.                               |
| High thickness                                                                                     | 1mm thick steel. A significant thickness, which guarantees the maximum sturdiness and durability.                                                                                                           |
| Perimetral overflow                                                                                | The overflow is always a security on the Foster sinks that prevents the overflow of water in case of oversights. The perimeter drain solution improves aesthetics thanks to its square and essential shape. |
| Small radius                                                                                       | Bowls with squared shapes with a modern design and an increased capacity, for a minimal aesthetics connected with an extreme practicity.                                                                    |