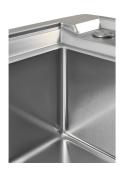

| Number of bowls                                                                                    | 1 bowl                                                                                                                                                                                                      |
|----------------------------------------------------------------------------------------------------|-------------------------------------------------------------------------------------------------------------------------------------------------------------------------------------------------------------|
| Waste fitting                                                                                      | Drain with automatic control SPACE (PUSH)                                                                                                                                                                   |
| EQUIPMENT                                                                                          |                                                                                                                                                                                                             |
| 8407 116 - Space Push<br>automatic waste fitting<br>8100 606 - Black grid<br>8100 607 - Black grid |                                                                                                                                                                                                             |
| FEATURES                                                                                           |                                                                                                                                                                                                             |
| Deep bowls                                                                                         | This bowls reach an important depth, over 20 cm, thanks to the advanced production technology, that can be offer great capiency and practicity in all the washing operations.                               |
| High thickness                                                                                     | 1mm thick steel. A significant thickness, which guarantees the maximum sturdiness and durability.                                                                                                           |
| Perimetral overflow                                                                                | The overflow is always a security on the Foster sinks that prevents the overflow of water in case of oversights. The perimeter drain solution improves aesthetics thanks to its square and essential shape. |
| Small radius                                                                                       | Bowls with squared shapes with a modern design and an increased capacity, for a minimal aesthetics connected with an extreme practicity.                                                                    |