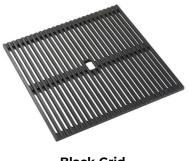

| Number of bowls                                                                                    | 1 bowl                                                                                                                                                                                                      |
|----------------------------------------------------------------------------------------------------|-------------------------------------------------------------------------------------------------------------------------------------------------------------------------------------------------------------|
| Waste fitting                                                                                      | Drain with automatic control SPACE (PUSH)                                                                                                                                                                   |
| EQUIPMENT                                                                                          |                                                                                                                                                                                                             |
| 8407 116 - Space Push<br>automatic waste fitting<br>8100 606 - Black grid<br>8100 607 - Black grid |                                                                                                                                                                                                             |
| FEATURES                                                                                           |                                                                                                                                                                                                             |
| Deep bowls                                                                                         | This bowls reach an important depth, over 20 cm, thanks to the advanced production technology, that can be offer great capiency and practicity in all the washing operations.                               |
| High thickness                                                                                     | 1mm thick steel. A significant thickness, which guarantees the maximum sturdiness and durability.                                                                                                           |
| Perimetral overflow                                                                                | The overflow is always a security on the Foster sinks that prevents the overflow of water in case of oversights. The perimeter drain solution improves aesthetics thanks to its square and essential shape. |
| Small radius                                                                                       | Bowls with squared shapes with a modern design and an increased capacity, for a minimal aesthetics connected with an extreme practicity.                                                                    |

### **EQUIPMENT**

Black Grid 8100 606

Black Grid 8100 607

Space Push automatic waste fitting
- PP
8407 116