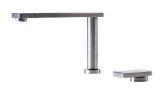

squared shapes with a modern design and an increased capacity, for a minimal aesthetics connected with an extreme practicity.                                                                    |

The elegant SPACE steel cap closes the drain and leaves no visible residues collected in the basket below. Space also has a small footprint and allows the optimal use of the under-sink

### **TECHNICAL DATA**

Space waste fitting

compartment.

# Foster ==









## Foster ==

### **GALLERY**











### **EQUIPMENT**



Black Grid 8100 606



Black Grid 8100 607



Space Push automatic waste fitting
- PP
8407 116

### **OPTIONAL ACCESSORIES**



Stainless steel basket 8611 000



Stainless steel perforated tray 8156 000



Walnut-wood chopping board 8642 004



### **RECOMMENDED PAIRINGS**







**OUTLINE GAS H25** 7441 000