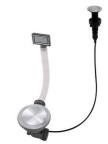

The elegant SPACE steel cap closes the drain and leaves no visible residues collected in the basket below. Space also has a small footprint and allows the optimal use of the under-sink

### **TECHNICAL DATA**

Space waste fitting

compartment.

### **EQUIPMENT**

Black Grid 8100 606

Black Grid 8100 607

Space Push automatic waste fitting
- PP
8407 116