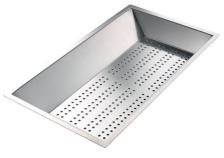

### **OPTIONAL ACCESSORIES**

Stainless steel basket 8611 000

Stainless steel perforated tray 8156 000

Walnut-wood chopping board 8642 004